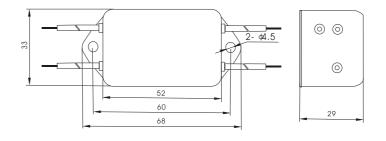

| 80                  | _                          | <u>k</u>                    | 70        |
| MCT8MF9-3-3  | 3                   | 80                  | -                          | <u>k</u>                    | 70        |
| MCT8MFA-3-3  | 3                   | 80                  | _                          | Å                           | 71        |
| MCT8MFA-6-3  | 6                   | 80                  | -                          | <u>k</u>                    | 71        |
| MCT8MFB-6-1  | 6                   | 80                  | _                          | <u> </u>                    | 73        |
| MCT8MFB-10-6 | 10                  | 80                  | _                          | <u>H</u>                    | 73        |



Dimension: unit :mm





Fig 71



Fig 73