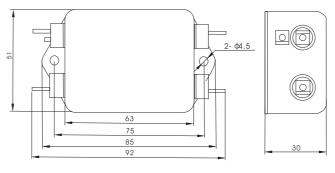

| 80                  | _                          | <u>k</u>                    | 70        |
| MCT8MF9-3-3  | 3                   | 80                  | -                          | <u>k</u>                    | 70        |
| MCT8MFA-3-3  | 3                   | 80                  | _                          | Å                           | 71        |
| MCT8MFA-6-3  | 6                   | 80                  | -                          | <u>k</u>                    | 71        |
| MCT8MFB-6-1  | 6                   | 80                  | _                          | <u> </u>                    | 73        |
| MCT8MFB-10-6 | 10                  | 80                  | _                          | <u>H</u>                    | 73        |



Dimension: unit :mm





Fig 71



Fig 73