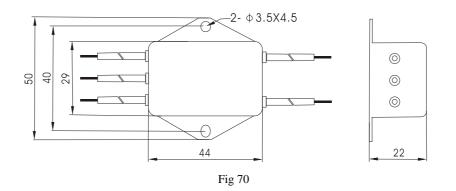

1                   | 80                  | _                          | <u>k</u>                    | 70        |
| MCT8MF9-3-3  | 3                   | 80                  | -                          | <u>k</u>                    | 70        |
| MCT8MFA-3-3  | 3                   | 80                  | _                          | Å                           | 71        |
| MCT8MFA-6-3  | 6                   | 80                  | -                          | <u>k</u>                    | 71        |
| MCT8MFB-6-1  | 6                   | 80                  | _                          | <u> </u>                    | 73        |
| MCT8MFB-10-6 | 10                  | 80                  | _                          | <u>H</u>                    | 73        |



Dimension: unit :mm





Fig 71



Fig 73