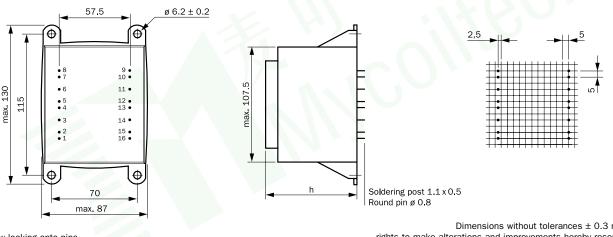

#### Type cast housing "B" with 16 connection pins

View looking onto pins

Dimensions without tolerances  $\pm$  0.3 mm, rights to make alterations and improvements hereby reserved