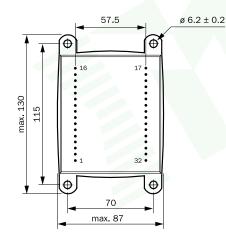

#### Type cast housing "B" with 32 connection pins

Dimensions without tolerances  $\pm$  0.3 mm,

View looking onto pins

Type cast housing "C" for upright mounting

View looking onto pins

Dimensions without tolerances  $\pm$  0.3 mm, rights to make alterations and improvements hereby reserved