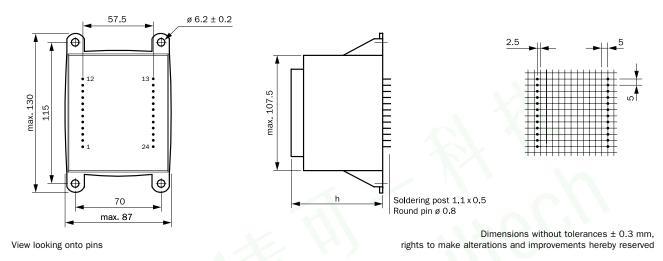

| Weight  |
|------------------------|----------------------|------------|---------|
| MCT EI 961/35.7mm      | 130.0V/A             | 60.2±0.5mm | 2.600kg |
| MCT EI 962/46.5mm      | 160.0 V/A            | 70.0±0.5mm | 3.800kg |
| MCT EI 963/59.7mm      | 200.0V/A             | 84.0±0.5mm | 4.600kg |

#### Type cast housing "B" with 16 connection pins



View looking onto pins

Dimensions without tolerances  $\pm$  0.3 mm, rights to make alterations and improvements hereby reserved

#### Type cast housing "B" with 20 connection pins



View looking onto pins

Dimensions without tolerances  $\pm$  0.3 mm, rights to make alterations and improvements hereby reserved

## Printed-Circuit-Board transformers Output Power: 130.0 VA – 200.0 VA

#### Type cast housing "B" with 24 connection pin



#### Type cast housing "B" with 32 connection pins







Dimensions without tolerances  $\pm$  0.3 mm,

View looking onto pins



Type cast housing "C" for upright mounting



View looking onto pins



Dimensions without tolerances  $\pm$  0.3 mm, rights to make alterations and improvements hereby reserved