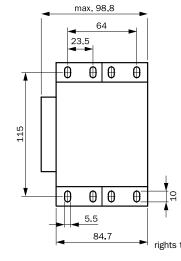

#### Type cast housing "B" with 20 connection pins

View looking onto pins

Dimensions without tolerances  $\pm$  0.3 mm, rights to make alterations and improvements hereby reserved