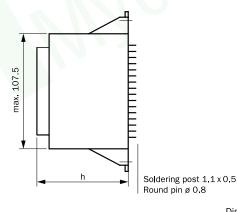

#### Type cast housing "B" with 24 connection pin

#### Type cast housing "B" with 32 connection pins

Dimensions without tolerances  $\pm$  0.3 mm,

View looking onto pins

Type cast housing "C" for upright mounting

View looking onto pins

Dimensions without tolerances  $\pm$  0.3 mm, rights to make alterations and improvements hereby reserved