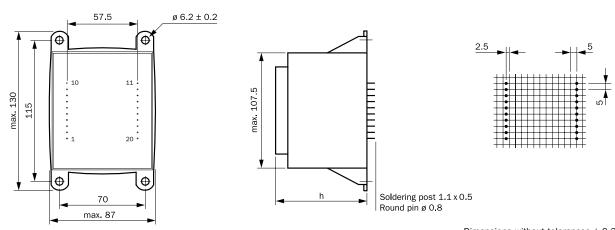

#### Type cast housing "B" with 20 connection pins

View looking onto pins

Dimensions without tolerances  $\pm$  0.3 mm, rights to make alterations and improvements hereby reserved