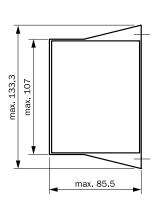

#### Type cast housing "B" with 32 connection pins

Dimensions without tolerances  $\pm$  0.3 mm,

View looking onto pins

Type cast housing "C" for upright mounting

View looking onto pins

Dimensions without tolerances  $\pm$  0.3 mm, rights to make alterations and improvements hereby reserved