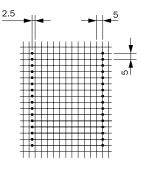

#### Type cast housing "B" with 32 connection pins

Dimensions without tolerances  $\pm$  0.3 mm,

View looking onto pins

Type cast housing "C" for upright mounting

View looking onto pins

Dimensions without tolerances  $\pm$  0.3 mm, rights to make alterations and improvements hereby reserved